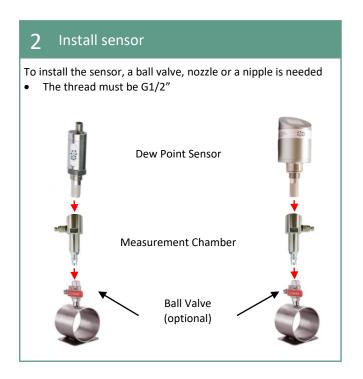

## Installation Guide - Dew Point Sensor

#### **WARNINGS and INFORMATION**

- WARNING! Incorrect installation can damage the sensor or cause it to work incorrectly.
- WARNING! Compressed air is dangerous. Please use caution around compressed air
- Refer to Use Manual for product specifications and full installation instructions: www.compressedairalliance.com/products
- Contact Compressed Air Alliance if you are unsure about installing, wiring or setting up the sensors
  - E-mail: <u>sales@compressedairalliance.com</u>
  - o Phone (Australia): 1300 558 526