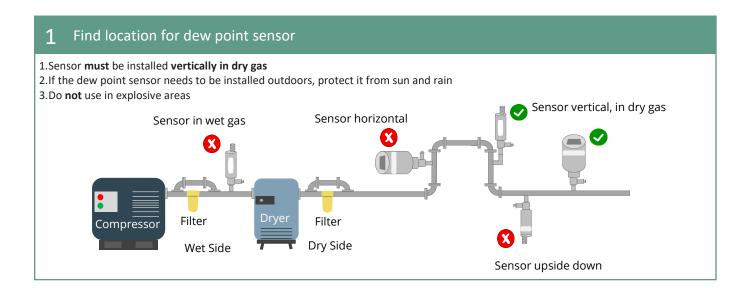

## Installation Guide - Dew Point Sensor

#### **WARNINGS and INFORMATION**

- WARNING! Incorrect installation can damage the sensor or cause it to work incorrectly.
- WARNING! Compressed air is dangerous. Please use caution around compressed air
- Refer to Use Manual for product specifications and full installation instructions: www.compressedairalliance.com/products
- Contact Compressed Air Alliance if you are unsure about installing, wiring or setting up the sensors
  - E-mail: <u>sales@compressedairalliance.com</u>
  - o Phone (Australia): 1300 558 526