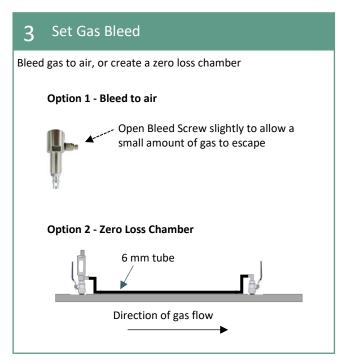

## Installation Guide - Dew Point Sensor

#### **WARNINGS and INFORMATION**

- WARNING! Incorrect installation can damage the sensor or cause it to work incorrectly.
- WARNING! Compressed air is dangerous. Please use caution around compressed air
- Refer to Use Manual for product specifications and full installation instructions: www.compressedairalliance.com/products
- Contact Compressed Air Alliance if you are unsure about installing, wiring or setting up the sensors
  - E-mail: <u>sales@compressedairalliance.com</u>
  - o Phone (Australia): 1300 558 526